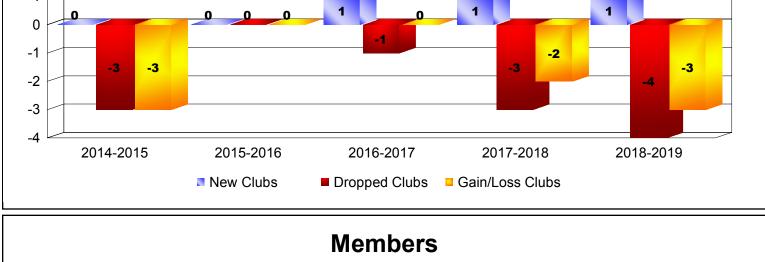

## District 333 C

| Year      | New<br>Clubs | Dropped<br>Clubs | Gain/<br>Loss<br>Clubs | New<br>Members | Charter<br>Members | Reinstate<br>Members | Transfer<br>Members | Total<br>Member<br>Added | Total<br>Members<br>Dropped | Gain/<br>Loss<br>Members |
|-----------|--------------|------------------|------------------------|----------------|--------------------|----------------------|---------------------|--------------------------|-----------------------------|--------------------------|
| 2014-2015 | 0            | -3               | -3                     | 310            | 0                  | 2                    | 1                   | 313                      | -358                        | -45                      |
| 2015-2016 | 0            | 0                | 0                      | 327            | 0                  | 11                   | 5                   | 343                      | -584                        | -241                     |
| 2016-2017 | 1            | -1               | 0                      | 309            | 25                 | 12                   | 7                   | 353                      | -558                        | -205                     |
| 2017-2018 | 1            | -3               | -2                     | 255            | 28                 | 5                    | 4                   | 292                      | -370                        | -78                      |
| 2018-2019 | 1            | -4               | -3                     | 214            | 25                 | 6                    | 15                  | 260                      | -358                        | -98                      |
| Average   | 1            | -2               | -2                     | 283            | 16                 | 7                    | 6                   | 312                      | -446                        | -133                     |
| Average   |              |                  | -2                     | 203            | Club               |                      |                     | 512                      |                             | -100                     |