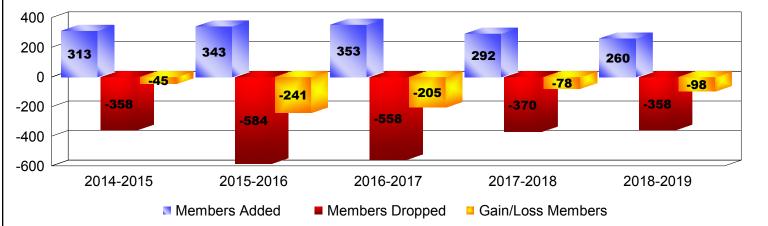

## District 333 C

| Year      | New<br>Clubs | Dropped<br>Clubs | Gain/<br>Loss<br>Clubs | New<br>Members | Charter<br>Members | Reinstate<br>Members | Transfer<br>Members | Total<br>Member<br>Added | Total<br>Members<br>Dropped | Gain/<br>Loss<br>Members |
|-----------|--------------|------------------|------------------------|----------------|--------------------|----------------------|---------------------|--------------------------|-----------------------------|--------------------------|
| 2014-2015 | 0            | -3               | -3                     | 310            | 0                  | 2                    | 1                   | 313                      | -358                        | -45                      |
| 2015-2016 | 0            | 0                | 0                      | 327            | 0                  | 11                   | 5                   | 343                      | -584                        | -241                     |
| 2016-2017 | 1            | -1               | 0                      | 309            | 25                 | 12                   | 7                   | 353                      | -558                        | -205                     |
| 2017-2018 | 1            | -3               | -2                     | 255            | 28                 | 5                    | 4                   | 292                      | -370                        | -78                      |
| 2018-2019 | 1            | -4               | -3                     | 214            | 25                 | 6                    | 15                  | 260                      | -358                        | -98                      |
| Average   | 1            | -2               | -2                     | 283            | 16                 | 7                    | 6                   | 312                      | -446                        | -133                     |
| Average   |              |                  | -2                     | 203            | Club               |                      |                     | 512                      |                             | -100                     |